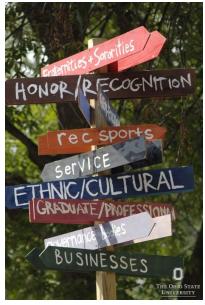

## Facebook

With over 1,200 student organizations to choose from, OSU provides a wide range of
opportunities for students to get involved. Check out the Student Involvement Fair, on Sunday,
August 23<sup>rd</sup>, from 5-8 PM on the oval to learn more about these amazing opportunities!
#new2OSU #welcomeOSU

### Facebook

• Intramural sports? Religious groups? Greek life? #SIF2015 is bound to fit your interests! Come to the oval from 5-8 PM on 8/23/15 to learn more about the endless opportunities OSU student orgs present!