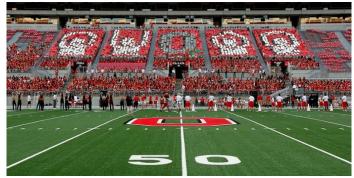

## Facebook

• Head over to the Ohio Stadium to experience one of OSU's most dynamic spirit events! Buckeye Kick-Off begins TONIGHT at 6pm!

## Instagram

• Join Brutus for Buckeye Kick-Off TONIGHT at the Ohio Stadium from 6-8pm!

- Make sure you show your OSU spirit tonight at Buckeye Kick-Off located at the Ohio Stadium from 6-8pm!
- Interested in serving the Columbus community? Check out Community Commitment on 8/29/15! More info at <a href="http://www.payitforward.osu.edu/">http://www.payitforward.osu.edu/</a>
- \*\*Retweet OUAB with any Welcome Week concert posts\*\*